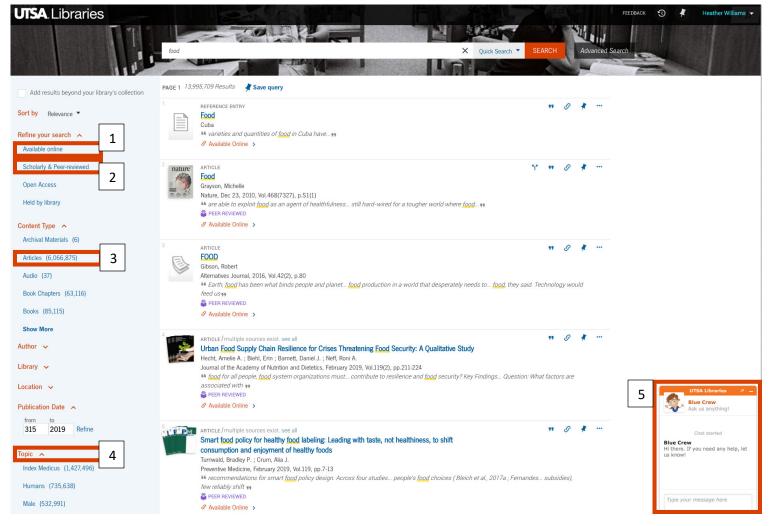

## How Can You Navigate Through Library Quick Search?

- 1. Available Online Displays only articles that you can view/download. Saves you time.
- 2. Scholarly & Peer Review Displays only articles from peer-reviewed journals. Note: Not every article from a peer-reviewed journal is necessarily a peer-reviewed article. Be sure to use your checklist of scholarly criteria.
- 3. Journal Article Displays only articles from journals (Not necessarily peer-reviewed, unless you also use the peer-review option.)
- 4. Topic Helps focus on publications for a particular area of academic study
- 5. Chat With Blue Crew If you have any questions along the way, just ask the blue crew.